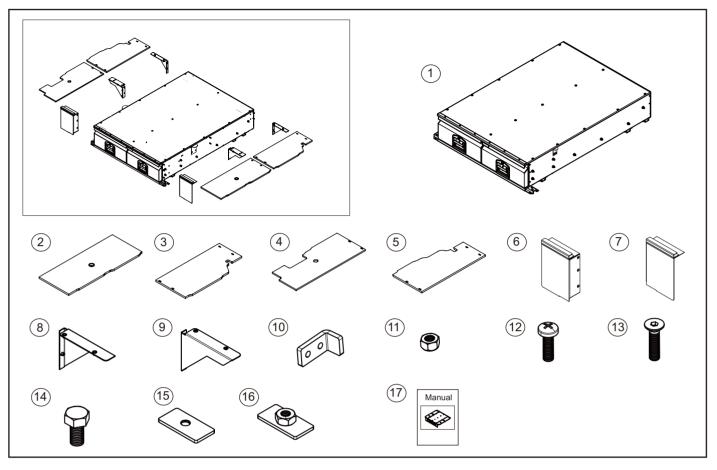

## PART LIST

| No.  | Part Name                                     | Q'ty |
|------|-----------------------------------------------|------|
| 1.   | AEROKLAS DRAW SYSTEM 1400 SERIES              | 1    |
| 2.   | BW CONTOUR PANEL 1 X RANGER 22                | 1    |
| 3.   | BW CONTOUR PANEL 2 X RANGER 22                | 1    |
| 4.   | BW CONTOUR PANEL 3 X RANGER 22                | 1    |
| 5.   | BW CONTOUR PANEL 4 X RANGER 22                | 1    |
| 6.   | TM FASCIA DS RANGER (LH)                      | 1    |
| 7.   | TM FASCIA DS RANGER (RH)                      | 1    |
| 8.   | BW WING RIGHT 220                             | 2    |
| 9.   | BW WING LEFT 220                              | 2    |
| 10 . | BW CARGO PLATE MOUNTING TAB (STOPPER BRACKET) | 4    |
| 11.  | M6 NYLON LOCK NUT                             | 8    |
| 12.  | M6 X 20 MM PAN HEAD SCREW                     | 26   |
| 13.  | M6 X 30 MM CSK HEAD STAINLESS SCREW           | 8    |
| 14.  | M10 X 25 MM HEX HEAD                          | 4    |
| 15.  | SUPPORT PLATE 25X50                           | 4    |
| 16.  | SUPPORT PLATE 25X50 (NUT)                     | 4    |
| 17.  | INSTALLATION MANUAL                           | 1    |

(6)

**5.** Place the chassis assembly in the vehicle and attach the front fascia panel brackets; items 6 & 7 using the M6 x 20 mm. pan head screw 12. Loosely fit the draw Wing Panel Brackets items; 8 & 9 using the M6 x 20 mm. pan head screw. Fit the contour panels items; 2, 3 and 4, 5 using the M6 x 30 mm. CSK head stainless screw 3 to confirm alignment to tub.