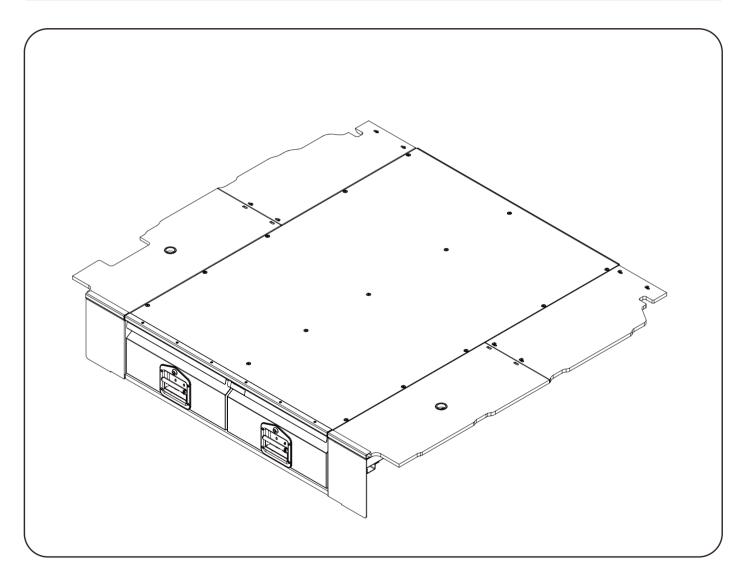

- 2. Prepare the drawer system for installation.
  - Remove the top panel assembly.

DO NOT remove the front alloy trim edge from the top panel assembly.

**3.** Carefully remove the draws fully from the frame and set aside.

Note: TAKE CARE the draw opening stopper brackets that prevent the draws from coming completely out IS NOT INSTALLED as delivered.

Also note which drawer came from which side (left and right)

**4.** Information only. Assembly reference dimensions for the chassis.