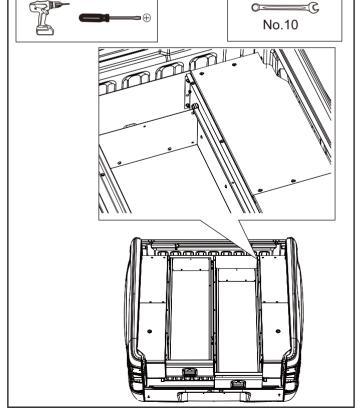

- **9.** Reinstall the draws back into the chassis frame assembly as they were removed in Step 3 (left and right).
- **10.** Install the draw side 10 cargo platemounting tab (stop brackets) 2 per draw positioned in the back left and right top corners that prevent the draws from falling out under normal use.

Fasten the stop brackets using 12 M6 x 20 mm. pan head screw to the inside of the drawer and 11 M6 nylon lock nut to the outside.

**11.** Re-attach the top panel assembly using the following tightening sequence shown. And fridges slide (if applicable).