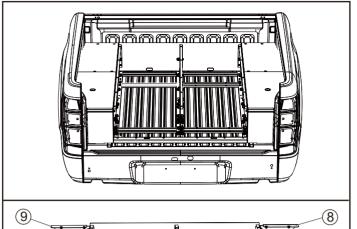

Note: TAKE CARE the draw opening stopper brackets that prevent the draws from coming completely out IS NOT INSTALLED as delivered.

Also note which drawer came from which side (left and right)

**4.** Information only. Assembly reference dimensions for the chassis.

(6)

**5.** Place the chassis assembly in the vehicle and attach the front fascia panel brackets; items 6 & 7 using the M6 x 20 mm. pan head screw 12. Loosely fit the draw Wing Panel Brackets items; 8 & 9 using the M6 x 20 mm. pan head screw. Fit the contour panels items; 2, 3 and 4, 5 using the M6 x 30 mm. CSK head stainless screw 3 to confirm alignment to tub.

Do not fully tighten any of these top panel & contour panel screws.

This step is critical to ensure that the unit is aligned & centralized in the tub against the contour panels, also ensure that the rear draw panel is square against tub headboard panel in the vehicle.