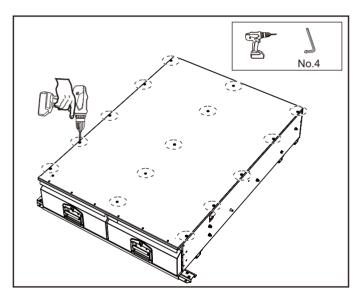

- 2. Prepare the drawer system for installation.
  - Remove the top panel assembly.

DO NOT remove the front alloy trim edge from the top panel assembly.

**3.** Carefully remove the draws fully from the frame and set aside.