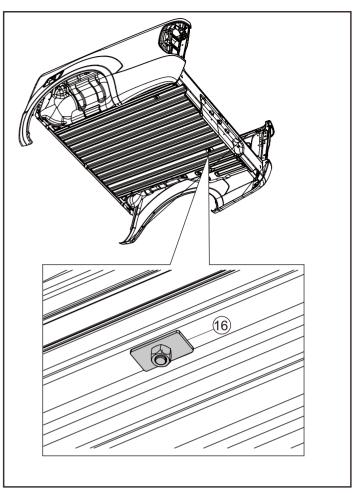

Treat exposed surfaces of holes using brush on or spray on Cold Galvanizing Compound or rust preventative sealing paint

**8.** Fasten the unit to the vehicle using ①4 M10 x 25 mm. Hex Head Set Screw with ①5 support plate 25 x 50 fasten underneath using ①6 support plate 25x50 (nut) in all positions as show.