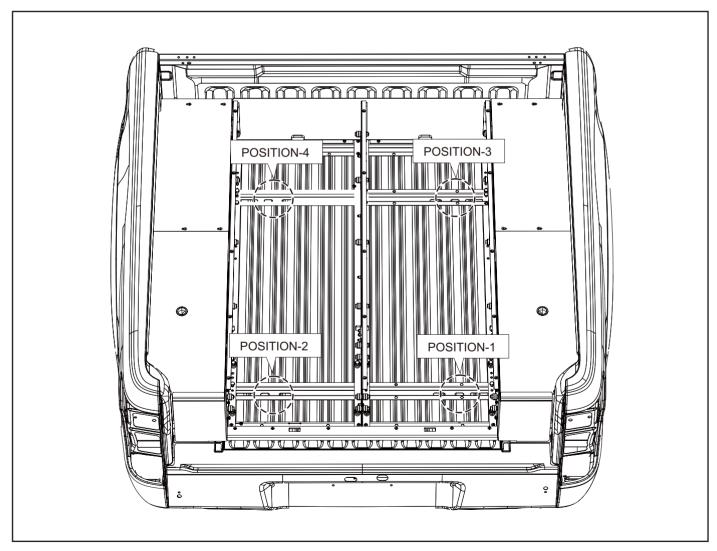

Note: TAKE CARE the draw opening stopper brackets that prevent the draws from coming completely out IS NOT INSTALLED as delivered.

Also note which drawer came from which side (left and right)

**4.** Information only. Assembly reference dimensions for the chassis.

(6)

**5.** Place the chassis assembly in the vehicle and attach the front fascia panel brackets; items 6 & 7 using the M6 x 20 mm. pan head screw 12. Loosely fit the draw Wing Panel Brackets items; 8 & 9 using the M6 x 20 mm. pan head screw. Fit the contour panels items; 2, 3 and 4, 5 using the M6 x 30 mm. CSK head stainless screw 3 to confirm alignment to tub.

Do not fully tighten any of these top panel & contour panel screws.

This step is critical to ensure that the unit is aligned & centralized in the tub against the contour panels, also ensure that the rear draw panel is square against tub headboard panel in the vehicle.