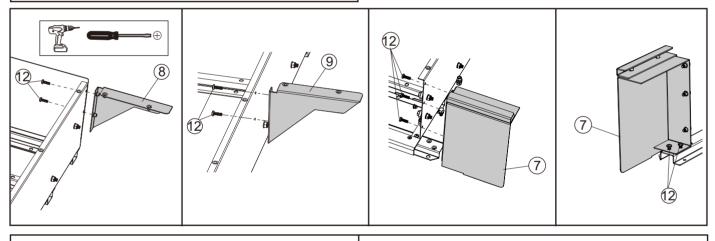

(6)

**5.** Place the chassis assembly in the vehicle and attach the front fascia panel brackets; items 6 & 7 using the M6 x 20 mm. pan head screw 12. Loosely fit the draw Wing Panel Brackets items; 8 & 9 using the M6 x 20 mm. pan head screw. Fit the contour panels items; 2, 3 and 4, 5 using the M6 x 30 mm. CSK head stainless screw 3 to confirm alignment to tub.

Do not fully tighten any of these top panel & contour panel screws.

This step is critical to ensure that the unit is aligned & centralized in the tub against the contour panels, also ensure that the rear draw panel is square against tub headboard panel in the vehicle.