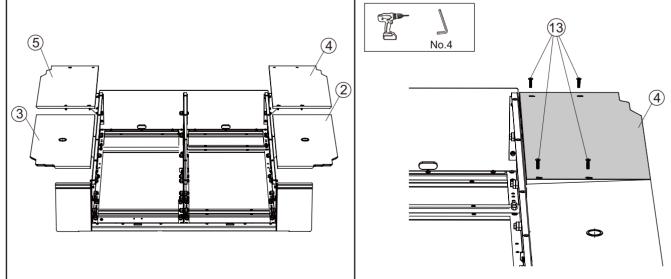

(6)

**5.** Place the chassis assembly in the vehicle and attach the front fascia panel brackets; items 6 & 7 using the M6 x 20 mm. pan head screw 12. Loosely fit the draw Wing Panel Brackets items; 8 & 9 using the M6 x 20 mm. pan head screw. Fit the contour panels items; 2, 3 and 4, 5 using the M6 x 30 mm. CSK head stainless screw 3 to confirm alignment to tub.

Do not fully tighten any of these top panel & contour panel screws.

This step is critical to ensure that the unit is aligned & centralized in the tub against the contour panels, also ensure that the rear draw panel is square against tub headboard panel in the vehicle.

Fasten the stop brackets using 12 M6 x 20 mm. pan head screw to the inside of the drawer and 11 M6 nylon lock nut to the outside.

**11.** Re-attach the top panel assembly using the following tightening sequence shown. And fridges slide (if applicable).