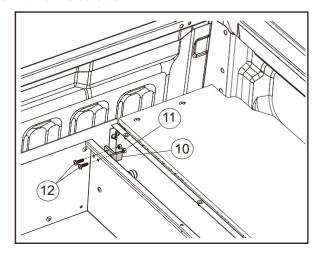

- **9.** Reinstall the draws back into the chassis frame assembly as they were removed in Step 3 (left and right).
- **10.** Install the draw side 10 cargo platemounting tab (stop brackets) 2 per draw positioned in the back left and right top corners that prevent the draws from falling out under normal use.

Fasten the stop brackets using 12 M6 x 20 mm. pan head screw to the inside of the drawer and 11 M6 nylon lock nut to the outside.

**11.** Re-attach the top panel assembly using the following tightening sequence shown. And fridges slide (if applicable).