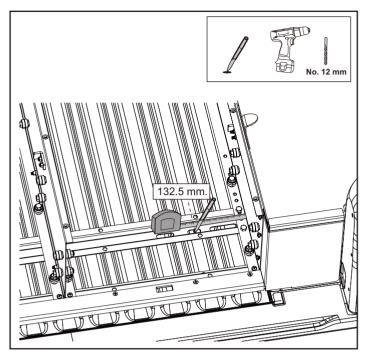

**≸EROKLAS** 1980000161 REV.00 20/10/2022 5/8

**6**. Measure (132.5 mm) & mark drilling 4 positions through Step 4. The drilling positions on the left and right sides should fall on the centre of the tub peak ridges in the floor.

If this is not the case, ensure the unit is central and the contour panels are aligned correctly BEFORE DRILLING. Drill using pilot hole then clear to 12 mm

7. Vacuum any swarf left in the vehicle tub after drilling.