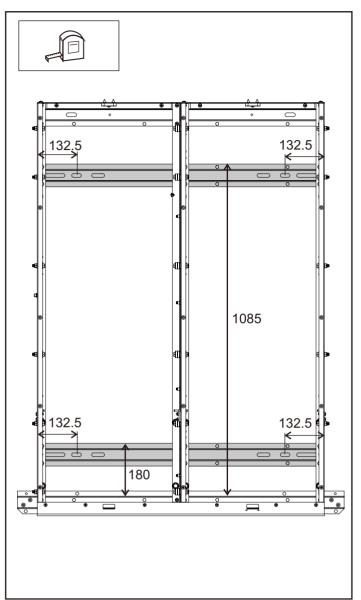

Note: TAKE CARE the draw opening stopper brackets that prevent the draws from coming completely out IS NOT INSTALLED as delivered.

Also note which drawer came from which side (left and right)

**4.** Information only. Assembly reference dimensions for the chassis.

**≸EROKLAS** 1980000161 REV.00 20/10/2022 5/8

**6**. Measure (132.5 mm) & mark drilling 4 positions through Step 4. The drilling positions on the left and right sides should fall on the centre of the tub peak ridges in the floor.