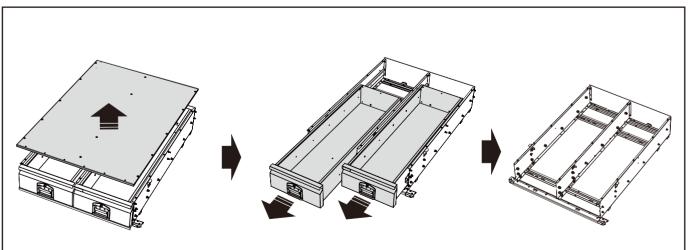

- 2. Prepare the drawer system for installation.
  - Remove the top panel assembly.

DO NOT remove the front alloy trim edge from the top panel assembly.

**3.** Carefully remove the draws fully from the frame and set aside.

Note: TAKE CARE the draw opening stopper brackets that prevent the draws from coming completely out IS NOT INSTALLED as delivered.

Also note which drawer came from which side (left and right)

**4.** Information only. Assembly reference dimensions for the chassis.