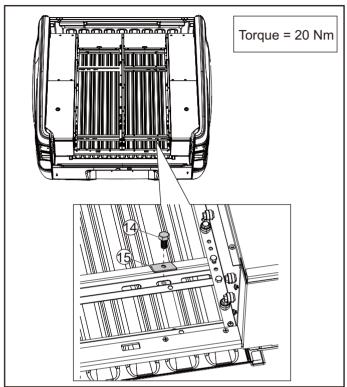

Treat exposed surfaces of holes using brush on or spray on Cold Galvanizing Compound or rust preventative sealing paint

**8.** Fasten the unit to the vehicle using ①4 M10 x 25 mm. Hex Head Set Screw with ①5 support plate 25 x 50 fasten underneath using ①6 support plate 25x50 (nut) in all positions as show.