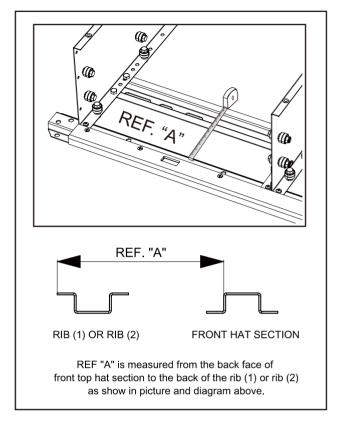

**≸EROKLAS** 1980000161 REV.00 20/10/2022 5/8

**6**. Measure (132.5 mm) & mark drilling 4 positions through Step 4. The drilling positions on the left and right sides should fall on the centre of the tub peak ridges in the floor.

If this is not the case, ensure the unit is central and the contour panels are aligned correctly BEFORE DRILLING. Drill using pilot hole then clear to 12 mm

7. Vacuum any swarf left in the vehicle tub after drilling.